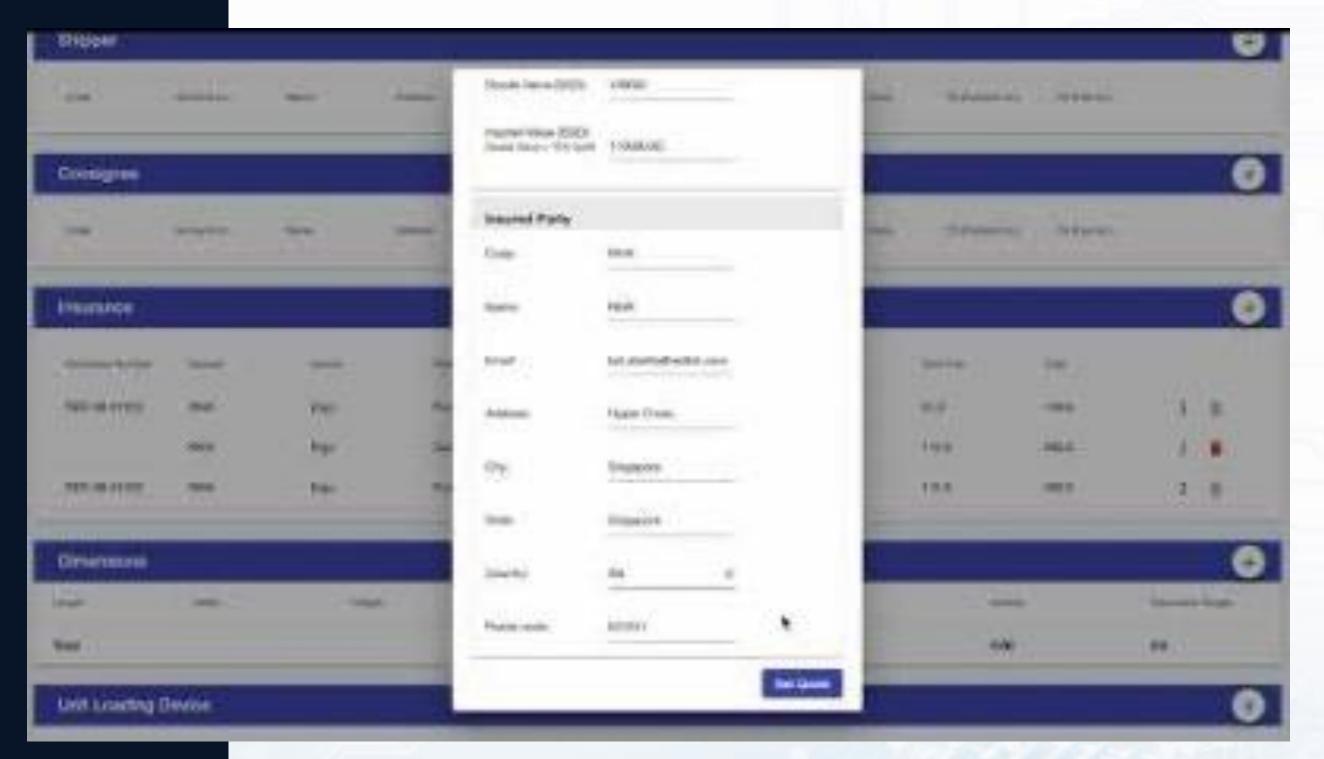

#### Modernizing the acquisition of insurance

In collaboration with ERGO's underwriting, Redkik's software, and the CUBEforall platform, we are bringing the first of its kind transactional insurance solution to the market which allows coverage to be purchased in a matter of seconds.

 This innovative solution allows coverage to be purchased at the point of booking the shipment.

- The software utilizes AI and machine learning algorithms which process data from multiple different sources to offer customized quotes, and to ensure the customer only pays for what they need.
- The solution gives shippers flexibility for their evolving needs and saves them time to focus on their core business.
- With this collaborative solution, premium per-shipment coverage becomes cost-effective and saves time.

## Changing the way you think about insurance

Instant Premium
Quotes

Improved Customer Journey
For Acquisition of Insurance

Cost-effective and Time-saving

- With this partnership, the CUBEforall network can effortlessly access premium per-shipment quotations from ERGO.
- Through the API integration, we modernized the customer journey by removing the need to re-key shipment information on an external platform.
- With innovative collaboration there finally is a flexible and costeffective per-shipment coverage that you actually want to purchase.
- With this transformative collaboration, we are changing the way you think about insurance.